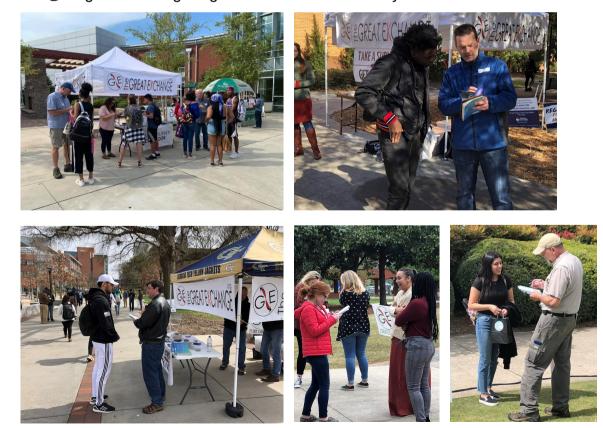

Univ. of Heidelberg

Elizabethtown College Radford UNC GCSU NNorthern KY Univ. of

The Great Exchange has visited over 130 college and university campuses in the United States, United Kingdom, Brazil, Germany, and Hungary. We work alongside other ministries where one-day events feature volunteers and openair conversations about Jesus. We are based in Watkinsville, Georgia. The Great Exchange is always looking for more churches and ministries with which to partner! Are you interested in hosting The Great Exchange on your campus? In your community? If you would like to join us on campus one day, let us know!